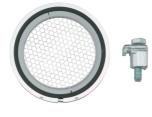

## Mounting kit for HiPace 60/80, DN 63 ISO-K, including coated centering ring with integrated protection screen and claw grips

- For DN 63 ISO-K
- Suitable for HiPace 60/80 and SplitFlow 50
- Centering ring with multi-functional coating for anti-twist protection and integrated protection screen
- Protective screen: to safeguard against foreign objects, mesh width 4 mm, molecular conductance for N<sub>2</sub> 303 l/s
- 4 x claws M8
- Note: Required for secure mounting of the turbopump

| Technical Data                           | Mounting kit for HiPace 60/80, DN 63 ISO-K,<br>including coated centering ring with<br>integrated protection screen and claw grips |
|------------------------------------------|------------------------------------------------------------------------------------------------------------------------------------|
| Number of lugs                           | 4 pcs.                                                                                                                             |
| Molecular conductance for N <sub>2</sub> | 303 l/s                                                                                                                            |
| Connection flange                        | DN 63 ISO-K                                                                                                                        |

| Order number                                                                                                                       | Mounting kit for HiPace 60/80, DN 63 ISO-K,<br>including coated centering ring with<br>integrated protection screen and claw grips |
|------------------------------------------------------------------------------------------------------------------------------------|------------------------------------------------------------------------------------------------------------------------------------|
| Mounting kit for HiPace 60/80, DN 63 ISO-K,<br>including coated centering ring with<br>integrated protection screen and claw grips |                                                                                                                                    |