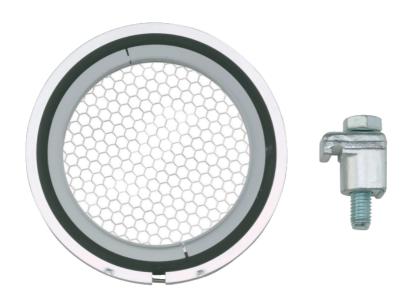

## Mounting kit for HiPace 60/80, DN 63 ISO-K, including coated centering ring with integrated protection screen and claw grips

- For DN 63 ISO-K
- Suitable for HiPace 60/80 and SplitFlow 50
- Centering ring with multi-functional coating for anti-twist protection and integrated protection screen
- Protective screen: to safeguard against foreign objects, mesh width 4 mm, molecular conductance for N<sub>2</sub> 303 l/s
- 4 x claws M8
- Note: Required for secure mounting of the turbopump

| Technical Data                           | Mounting kit for HiPace 60/80, DN 63 ISO-K,<br>including coated centering ring with<br>integrated protection screen and claw grips |
|------------------------------------------|------------------------------------------------------------------------------------------------------------------------------------|
| Number of lugs                           | 4 pcs.                                                                                                                             |
| Molecular conductance for N <sub>2</sub> | 303 l/s                                                                                                                            |
| Connection flange                        | DN 63 ISO-K                                                                                                                        |

| Order number                                                                                                                       | Mounting kit for HiPace 60/80, DN 63 ISO-K,<br>including coated centering ring with<br>integrated protection screen and claw grips |
|------------------------------------------------------------------------------------------------------------------------------------|------------------------------------------------------------------------------------------------------------------------------------|
| Mounting kit for HiPace 60/80, DN 63 ISO-K,<br>including coated centering ring with<br>integrated protection screen and claw grips |                                                                                                                                    |